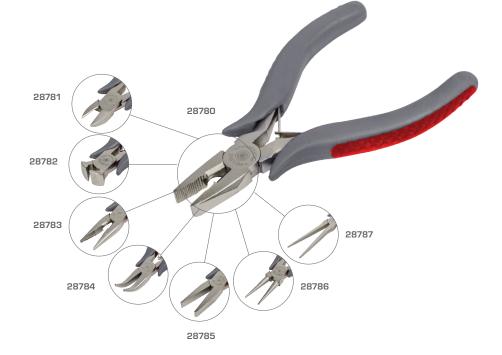

## **PRODUCT FEATURES**

Satin-coated. Delivered on a card. Precise machining of jaws and edges. Opened by return spring. Two-composite, anti-slip TPR handle. Small pliers from high-grade steel, designed for precision works in electronic engineering, watchmaking, modelling, micromechanics etc.

| CODE  | ТҮРЕ             | SIZE<br>[MM] | 0 | Ø      |
|-------|------------------|--------------|---|--------|
| 28780 | combination      | 120          | Х | 12/144 |
| 28781 | diagonal side    | 110          | Х | 12/144 |
| 28782 | end cutting      | 110          | Х | 12/144 |
| 28783 | Half round files | 120          | Х | 12/144 |
| 28784 | snipe nos, bent  | 120          | Х | 12/144 |
| 28785 | Hand files       | 120          | Х | 12/144 |
| 28786 | Round files      | 120          | Χ | 12/144 |
| 28787 | elongated nose   | 120          | Χ | 12/144 |