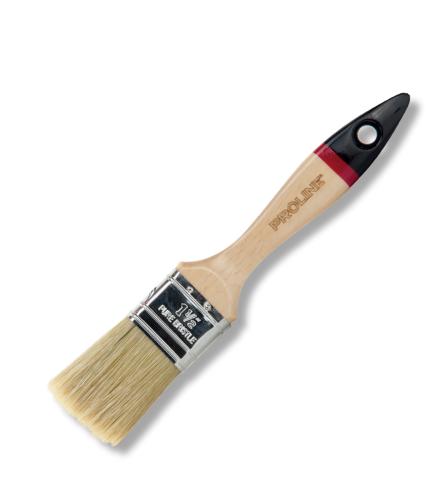

## **ENGLISH PAINT BRUSH**

## **PRODUCT FEATURES**

High-quality natural hair TOPS 90. Wooden, varnished handle. Brush designed for painting with oil-based paints and varnishes.

PROLINE

41104

| OIL<br>PAINTS TOPS90 VARNISHED<br>HANDLE TIM-PLATED |                    |                           |                    |        |
|-----------------------------------------------------|--------------------|---------------------------|--------------------|--------|
| CODE                                                | <b>і</b> н<br>[мм] | <mark>й  -</mark><br>[ММ] | <b>ер-</b><br>[мм] | Ø      |
| 41100                                               | 25                 | 50                        | 14                 | 12/240 |
| 41101                                               | 38                 | 50                        | 15                 | 12/240 |
| 41102                                               | 50                 | 57                        | 17                 | 12/240 |
| 41103                                               | 63                 | 57                        | 20                 | 12/120 |