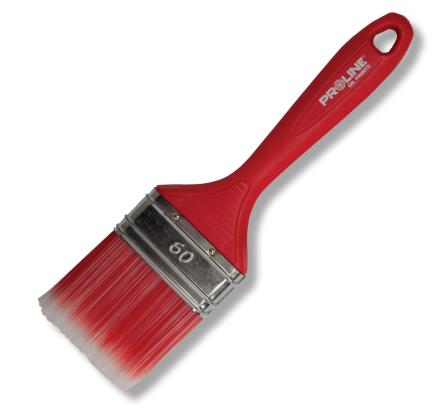

## FLAT STANDARD PAINTBRUSH, OIL **PAINTS**

## **PRODUCT FEATURES**

Designed for painting works with solvents-based paints and varnishes, oil paints. Bristles made from high-quality polyamide fibres with increased resistance to abrasion, bending, breaking, and unfavorable chemical factors. Brush fitting made from TIN-PLATED metal sheet in silver.