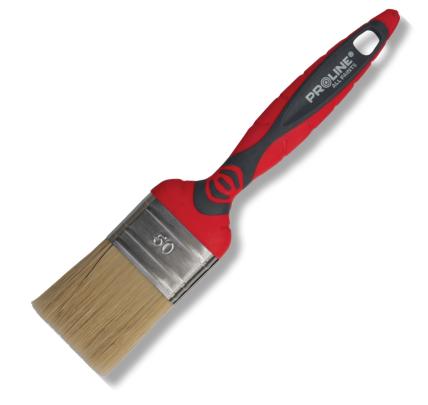

## FLAT PREMIUM PAINTBRUSH, **UNIVERSAL**

## **PRODUCT FEATURES**

Designed for painting works with all types of paints and varnishes. Bristles made from highquality mix of natural hair TOPS60 and synthetic fibres. Ergonomic two-component TPR handle provides comfort during work. Brush fitting made from stainless steel. The PVC packaging has been specially designed and can be reused to store the brush after work (after washing and drying the bristles).

| CODE  | [MM] | [MM] | <b>₽</b><br>[мм] | 8      |
|-------|------|------|------------------|--------|
| 41440 | 20   | 45   | 13               | 24/288 |
| 41441 | 30   | 45   | 13               | 24/192 |
| 41442 | 40   | 51   | 13               | 24/144 |
| 41443 | 50   | 51   | 14               | 12/144 |
| 41444 | 65   | 57   | 16               | 12/96  |
| 41445 | 80   | 57   | 16               | 12/72  |