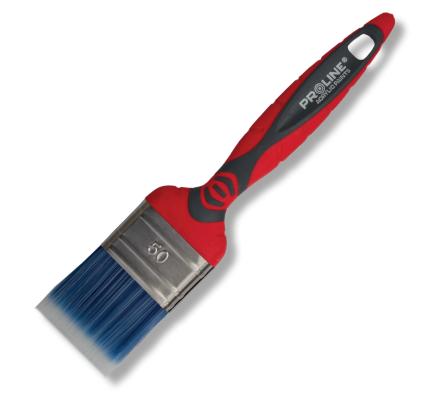

## **PRODUCT FEATURES**

Designed for painting works with water-based paints and varnishes, latex and silicate paints. Bristles made from high-quality synthetic fibres. Ergonomic two-component TPR handle provides comfort during work. Brush fitting made from stainless steel. The PVC packaging has been specially designed and can be reused to store the brush after work (after washing and drying the bristles).