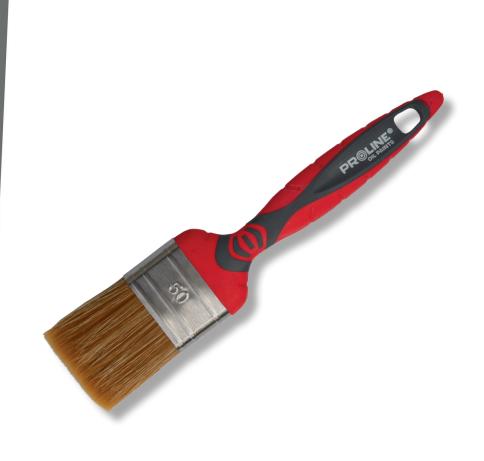

## FLAT PREMIUM PAINBRUSH, OIL PAINTS

## **PRODUCT FEATURES**

Designed for painting works with solvents-based paints and varnishes, oil paints. Bristles made from high-quality mix of natural hair TOPS60 and synthetic fibres with increased resistance to abrasion, bending, breaking, and unfavorable chemical factors. Ergonomic two-component TPR handle provides comfort during work. Brush fitting made from stainless steel. The PVC packaging has been specially designed and can be reused to store the brush after work (after washing and drying the bristles).

**PR@LINE**®

| PAINTS TOPSGO STAINLESS SOFT TOUCH PVC |       |      |                  |           |        |
|----------------------------------------|-------|------|------------------|-----------|--------|
|                                        | CODE  | [MM] | <b>Б</b><br>[ММ] | С<br>[ММ] | ß      |
|                                        | 41452 | 20   | 45               | 13        | 24/288 |
|                                        | 41453 | 30   | 45               | 13        | 24/192 |
|                                        | 41454 | 40   | 51               | 13        | 24/144 |
|                                        | 41455 | 50   | 51               | 14        | 12/144 |
|                                        | 41456 | 65   | 57               | 16        | 12/96  |
|                                        | 41457 | 80   | 57               | 16        | 12/72  |