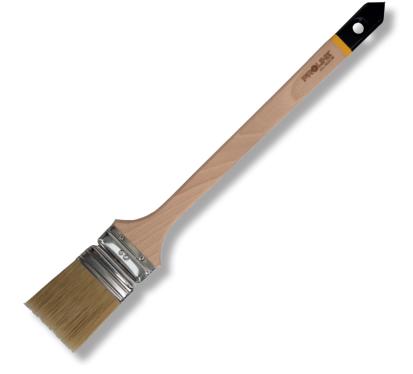

## RADIATOR PROFESSIONAL PAINTBRUSH, **UNIVERSAL**

## **PRODUCT FEATURES**

Designed for painting works with all types of paints and varnishes. Ideal for painting certain shapes, small elements, and hard-to-reach places. Bristles made from the highest quality mix of natural hair TOP90 and synthetic fibres. Handle made from beech wood, has grinded finish. Brush fitting made from TIN-PLATED metal sheet in silver.