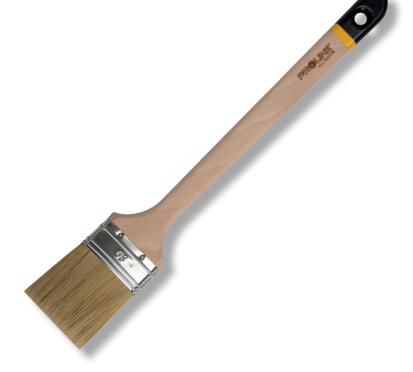

## ANGLE PROFESSIONAL PAINTBRUSH, **UNIVERSAL**

## **PRODUCT FEATURES**

Designed for painting works with all types of paints and varnishes. Ideal for painting certain shapes, small elements, and hard-to-reach places. Bristles made from the highest quality mix of natural hair TOP90 and synthetic fibres. Handle made from beech wood, has grinded finish. Brush fitting made from TIN-PLATED metal sheet in silver.