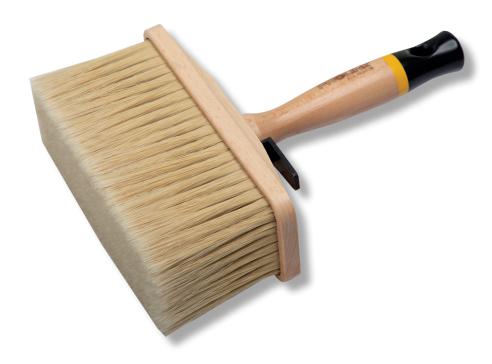

## BENCH PROFESSIONAL PAINTBRUSH, **UNIVERSAL**

## **PRODUCT FEATURES**

Designed for painting works with all types of paints and varnishes. Ideal for fast, effective, and precise painting of large surfaces, all preparatory works, priming, and dust removal. Bristles made from the highest quality synthetic brush fibres "PBT FAN SHAPE", it is characterised by high resistance to abrasion, breaking, unfavorable chemical factors, and UV radiation. The unique shape of fibres makes the application of paint highly effective. Fibre does not absorb water and does not lose its properties during work. Body and handle made from beech wood, they have ground and varnished finish. Equipped with practical plastic hook enabling to hang the brush on the paint container. The cardboard packaging has been specially designed and can be reused to store the brush after work (after washing and drying the bristles).