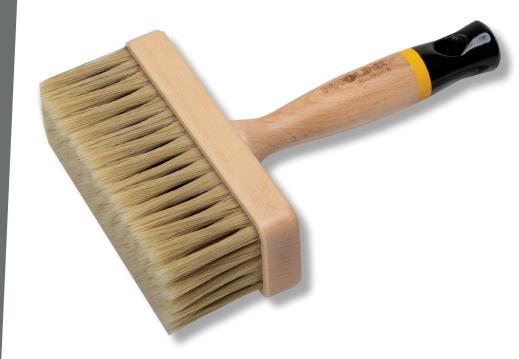

## **MINI BENCH PROFESSIONAL** PAINTBRUSH, UNIVERSAL

## **PRODUCT FEATURES**

Designed for painting works with all types of paints and varnishes. Ideal for fast, effective, and precise painting of large surfaces, all preparatory works, priming, and dust removal. Brush can be used to apply glue while wallpapering. Bristles made from high-quality mix of natural hair TOPS60 and synthetic fibres. Body and handle made from beech wood, they have ground and varnished finish.