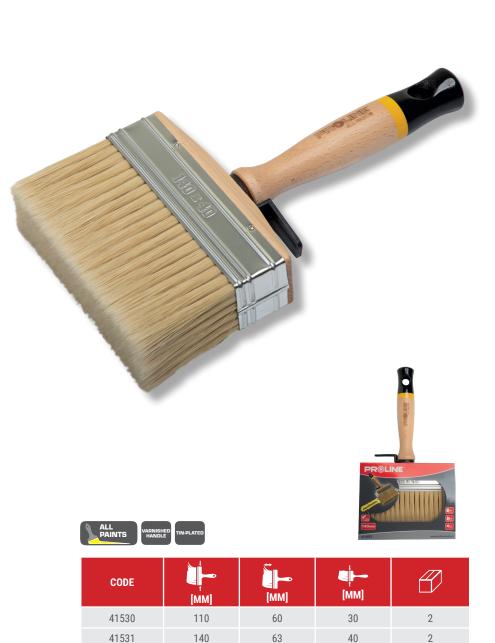

## WALLPAPER PROFESSIONAL PAINTBRUSH, UNIVERSAL

## **PRODUCT FEATURES**

Designed for painting works with all types of paints and varnishes. Necessary for appyling glue while wallpapering. Ideal for fast, effective, and precise painting of large surfaces, all preparatory works, priming, and dust removal. Bristles made from the highest quality synthetic brush fibres "PBT FAN SHAPE", it is characterised by high resistance to abrasion, breaking, unfavorable chemical factors, and UV radiation. The unique shape of fibres makes the application of paint highly effective. Fibre does not absorb water and does not lose its properties during work. Body and handle made from beech wood, they have ground and varnished finish. Equipped with practical plastic hook enabling to hang the brush on the paint container. The cardboard packaging has been specially designed and can be reused to store the brush after work (after washing and drying the bristles). Brush fitting made from TIN-PLATED metal sheet in silver.