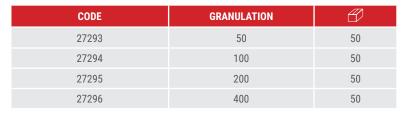

## **PRODUCT FEATURES**

Intended for smoothing (27293, 27294; 27295) and polishing (27296) surfaces and cut edges such as ceramic tiles, natural stone, and milled rock tiles. Perfect for hard-to-reach places and smoothing edges after cutting. Can be operated dry, but wet operation is recommended to extend product life. Smoothing/polishing job has to be divided into stages starting with grit 50 to reach grit 400. Compact dimensions, flexible EVA foam structure, and side notches provide comfort even during long work.