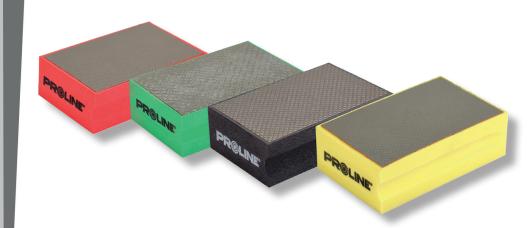

## **PRODUCT FEATURES**

Intended for smoothing (27293, 27294; 27295) and polishing (27296) surfaces and cut edges such as ceramic tiles, natural stone, and milled rock tiles. Perfect for hard-to-reach places and smoothing edges after cutting. Can be operated dry, but wet operation is recommended to extend product life. Smoothing/polishing job has to be divided into stages starting with grit 50 to reach grit 400. Compact dimensions, flexible EVA foam structure, and side notches provide comfort even during long work.