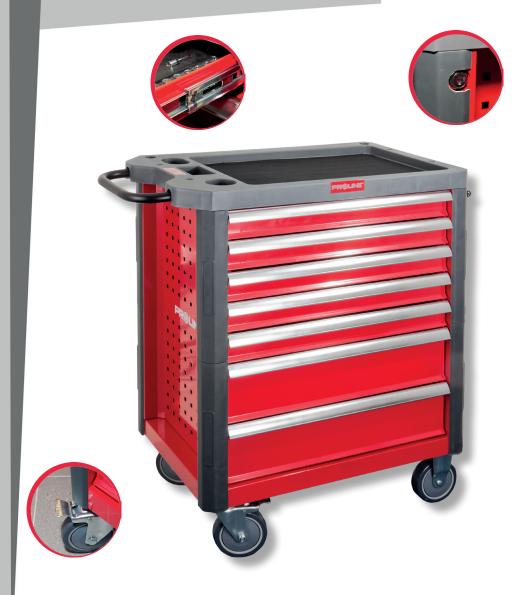

## **TOOL CABINET - 7 DRAWERS**

## **PRODUCT FEATURES**

Seven universal drawers help to store tools and accessories in an orderly fashion. Wheels on ball bearings make it easy to move even fully loaded cabinet and the pair of turning wheels facilitates maneuvers. Cabinet wheels can be locked with two brakes. Ball-bearing guides used for the drawers facilitate their opening. Additionally, the central lock in a side wall enables all drawers to be closed with a turn of the key. Maximum drawer load is 40 kg, thanks to which many tools and accessories can be stored in the cabinet. To increase comfort of use, each drawer has protection against self-opening. Worktop is covered with a rubber lining and the tools situated on it do not displace spontaneously during transport. The lining protects the cabinet from damage - the same is done by the corners protected with rubber TPR panels. 5 drawers with dimensions of 53 x 40 cm and a depth of 8 cm. 2 drawers with dimensions of 53 x 40 cm and a depth of 14 cm.