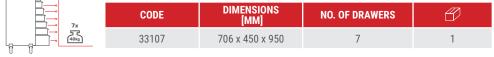

## **PRODUCT FEATURES**

Seven universal drawers help to store tools and accessories in an orderly fashion. Wheels on ball bearings make it easy to move even fully loaded cabinet and the pair of turning wheels facilitates maneuvers. Cabinet wheels can be locked with two brakes. Ball-bearing guides used for the drawers facilitate their opening. Additionally, the central lock in a side wall enables all drawers to be closed with a turn of the key. Maximum drawer load is 40 kg, thanks to which many tools and accessories can be stored in the cabinet. To increase comfort of use, each drawer has protection against self-opening. Worktop is covered with a rubber lining and the tools situated on it do not displace spontaneously during transport. The lining protects the cabinet from damage - the same is done by the corners protected with rubber TPR panels. 5 drawers with dimensions of 53 x 40 cm and a depth of 8 cm. 2 drawers with dimensions of 53 x 40 cm and a depth of 14 cm.