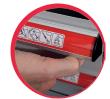

## **TOOL CABINET - 7 DRAWERS**

**Drawer lock** 

**Central lock** 

| CODE  | DIMENSIONS<br>[MM] | NO. OF DRAWERS | Ø |
|-------|--------------------|----------------|---|
| 33127 | 790 x 490 x 1010   | 7              | 1 |
|       |                    |                |   |