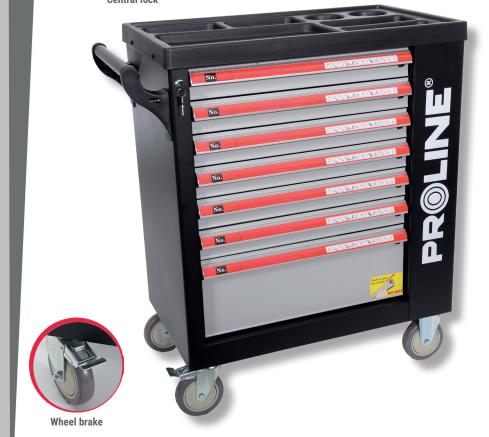

## **TOOL CABINET - 7 DRAWERS**

**Drawer lock** 

**Central lock** 

| CODE  | DIMENSIONS<br>[MM] | NO. OF DRAWERS | Ø |
|-------|--------------------|----------------|---|
| 33127 | 790 x 490 x 1010   | 7              | 1 |
|       |                    |                |   |

## **PRODUCT FEATURES**

The parking brake eliminates the possibility of the cabinet moving without user intervention, enables it to be stably immobilised. Ball-bearing guides used for the drawers facilitate their opening. The central lock enables all drawers to be closed with a turn of the key. Maximum load of drawers: 6 x 17 kg; 1 x 50 kg. To increase comfort of use, each drawer has protection against self-opening. The worktop is made of high quality plastic and has the form of a practical organiser with a large working surface. The contoured spaces for containers holding operating fluids are very practical. 6 drawers with dimensions of 53 x 40 cm and a depth of 5.5 cm. 1 drawer with dimensions of 53 x 40 cm and a depth of 20 cm. Storage with dimensions: 12.5 x 32 and a height of 70 cm with a practical shelf mounted at half height.