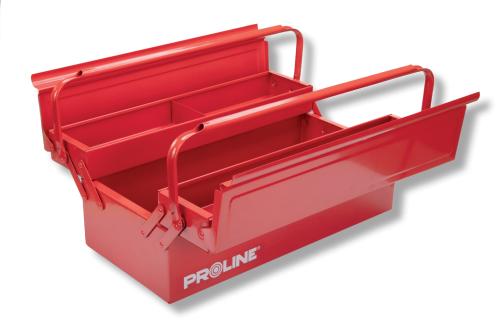

## **PRODUCT FEATURES**

Durable, made entirely from thick metal sheet. Covered with powder paint. Keyboard-like upper lids hinges. Handle made from a tube, not from a folded metal sheet. Slanted lids improving stability and increasing the space of the trays. Can be secured with a padlock. Darts made from thick sheet metal, fixed with steel rivets, provide solidity and durability of the structure as well as trouble-free opening and closing of the box. Easy to unfold.

**PRO**LINE<sup>®</sup>

| CODE  | DIMENSIONS<br>[MM] | NO. OF PARTS | Ø |
|-------|--------------------|--------------|---|
| 33551 | 430 x 200 x 160    | 3            | 1 |
| 33552 | 430 x 200 x 200    | 5            | 1 |