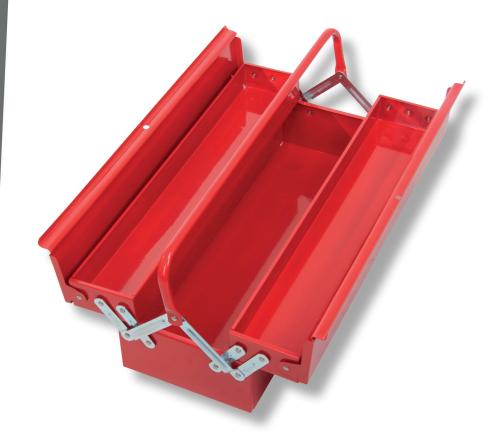

## **METAL TOOL BOX, SINGLE HANDLE**

| CODE  | DIMENSIONS<br>[MM] | NO. OF PARTS | Ø |
|-------|--------------------|--------------|---|
| 33554 | 530 x 200 x 160    | 5            | 1 |
| 33556 | 530 x 200 x 200    | 5            | 1 |

## **PRODUCT FEATURES**

Durable, made entirely from thick metal sheet. Covered with powder paint. Keyboard-like upper lids hinges. Handle made from a tube, not from a folded metal sheet. Slanted lids improving stability and increasing the space of the trays. Can be secured with a padlock. Darts made from thick sheet metal, fixed with steel rivets, provide solidity and durability of the structure as well as trouble-free opening and closing of the box. Easy to unfold.