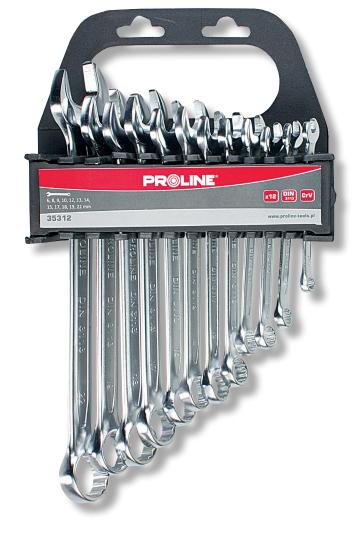

## CrV DIN 3113

| 35306 6 8 - 17 4/32   35308 8 6 - 19 4/24   35312 12 6 - 22 2/16 | CODE  | QUANTITY<br>[PCS] | RANGE<br>[MM] |      |
|------------------------------------------------------------------|-------|-------------------|---------------|------|
|                                                                  | 35306 | 6                 | 8 - 17        | 4/32 |
| 35312 12 6 - 22 2/16                                             | 35308 | 8                 | 6 - 19        | 4/24 |
|                                                                  | 35312 | 12                | 6 - 22        | 2/16 |

## **PRODUCT FEATURES**

Cold forged. Ground heads. Chromium-plated. 6 pcs.: 8, 10, 12, 13, 14, 17 mm. 8 pcs.: 6, 8, 10, 12, 13, 14, 17, 19 mm. 12 pcs.: 6, 8, 9, 10, 12, 13, 14, 15, 17, 18, 19, 22 mm.