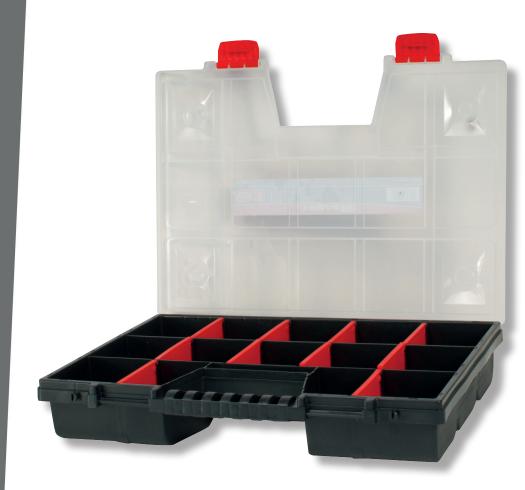

## **STORAGE OF TOOLS**

## **PRODUCT FEATURES**

Made from high-quality materials. System of movable compartments enabling the arrangement of the organiser interior. Cover with appropriate shape, combined with interior compartments, prevents object dislocation. Strong closing. Ideal for workshop and at home. Good for the storage of both small and bigger elements. Handle facilitating carrying and transport.

## **ORGANISER**

| CODE  | DIMENSIONS<br>[MM] | NO. OF PARTITIONS | Ø  |
|-------|--------------------|-------------------|----|
| 35702 | 35 x 155 x 195     | 11                | 48 |
| 35703 | 35 x 195 x 290     | 21                | 60 |
| 35704 | 65 x 290 x 390     | 15                | 10 |
| 35710 | 65 x 390 x 490     | 18                | 6  |