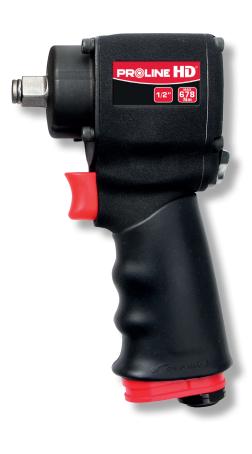

## **AIR IMPACT WRENCH**

Designed for professional use. Compact size and low weight of wrench. Impact mechanism with a double hammer clutch. Left / right direction switch. 3 tightening torque positions and 3 loosening ones. Downward air inlet in the handle. Body made from aluminum, handle covered with rubber. Universal quick coupling 1/4".

**PROLINE**<sup>®</sup>

| 1/2" 678<br>Nm 6,3<br>bar | 135<br>I/min | (R/L) 1,42kg<br>LIGHT<br>WEIGHT COMPACT<br>SIZE | С<br>.::1000/min |
|---------------------------|--------------|-------------------------------------------------|------------------|
| CODE                      | SQUARE       | MAX. TORQUE<br>[NM]                             | Ø                |
| 66471                     | 1/2"         | 678                                             | 10               |