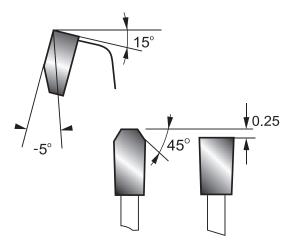

## **PRODUCT FEATURES**

High-quality sintered carbide. Quenched and tempered disc. For cutting aluminum and its alloys. The saw is delivered with a ring reducing the diameter of the installation opening.