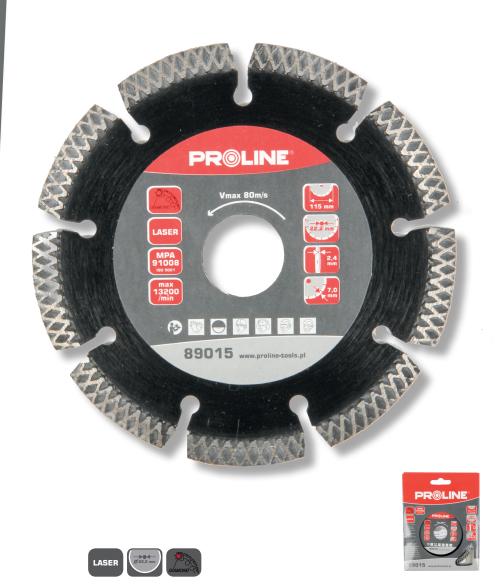

## **"X" TYPE SEGMENTED DIAMOND DISC**

| CODE  | DIAMETER<br>[MM] | WIDTH X HEIGHT OF CUTTING EDGE<br>[MM] | 0 | Ø      |
|-------|------------------|----------------------------------------|---|--------|
| 89015 | 115              | 2.4 x 7.0                              | Х | 50/100 |
| 89033 | 230              | 2.8 x 7.0                              | Х | 25     |

## **PRODUCT FEATURES**

Special segment structure with X pressed shape increases speed and precision of cutting, shortens cooling and improves disc work stability. For cutting: marble, brick, stone, gres tiles, granite, concrete (optional: clinker, tiles, ceramic brick, asphalt, ceramic tiles, reinforced concrete). Construction: laser welded.