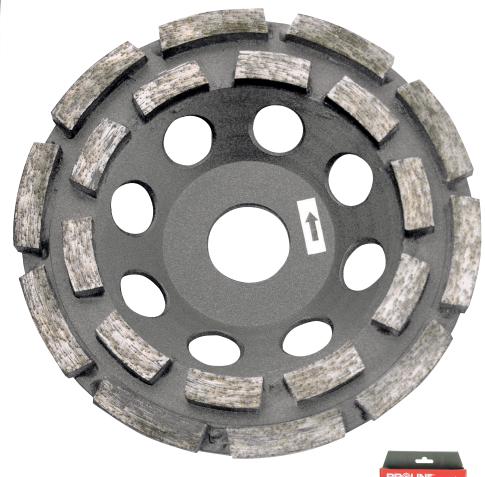

## **GRINDING SEGMENTED DIAMOND DISC**

| PR  | IIN   | E' 📹                            |
|-----|-------|---------------------------------|
|     |       | , Ce                            |
|     |       |                                 |
| the |       | 125x22,2m<br>30x6x8m<br>20x6x8m |
| 223 | 89435 | www.prelina-tools.j             |

| CODE  | DIAMETER<br>[MM] | SEGM. LENGTH X WIDTH X HEIGHT<br>[MM] |   | Ø     |
|-------|------------------|---------------------------------------|---|-------|
| 89431 | 115              | 30 (20) x 6 x 8                       | Х | 10/20 |
| 89435 | 125              | 30 (20) x 6 x 8                       | Х | 10/20 |
| 89438 | 180              | 30 (20) x 6 x 8                       | Х | 5/10  |

PRODUCT FEATURES

Universal discs for polishing stone, marble, granite, construction materials. Double segment.