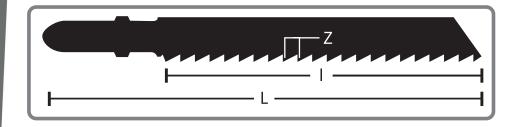

## 

| CODE    | HANDLE        | L BLADE LENGTH<br>(MM / INCH) | Z TPI<br>[MM]  | L TEETH SECTION<br>LENGTH<br>[MM] | ТЕЕТН ТҮРЕ   | Ø |
|---------|---------------|-------------------------------|----------------|-----------------------------------|--------------|---|
| 93101KR | T-Type holder | 100 mm / 4"                   | 10TPI / 2,5 mm | 75                                | ground taper | 5 |
| 93401KR | U type        | 100 mm / 4"                   | 10TPI / 2,5 mm | 75                                | ground taper | 5 |