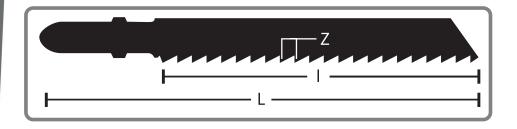

## **PRODUCT FEATURES**

Made in Germany. High-quality chromiumvanadium steel. Saw blade for wood, wood products, and plastics. Precise, clean cut on laminated boards.

| CODE  | HANDLE        | L BLADE LENGTH<br>(MM / INCH) | Z TPI<br>[MM]  | L TEETH SECTION<br>LENGTH<br>[MM] | ТЕЕТН ТҮРЕ   | 8 |
|-------|---------------|-------------------------------|----------------|-----------------------------------|--------------|---|
| 93102 | T-Type holder | 100 mm / 4"                   | 10TPI / 2,5 mm | 75                                | ground taper | 5 |
| 93402 | U type        | 100 mm / 4"                   | 10TPI / 2,5 mm | 75                                | ground taper | 5 |