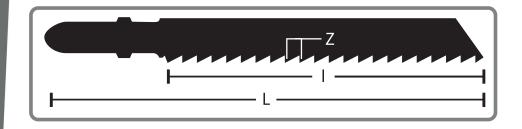

## **PRODUCT FEATURES**

Made in Germany. High-quality chromium-vanadium steel. Saw blade for wood, wood products, and plastics. Precise, quick cut.

| CODE  | HANDLE        | L BLADE LENGTH<br>(MM / INCH) | Z TPI<br>[MM] | L TEETH SECTION<br>LENGTH<br>[MM] | ТЕЕТН ТҮРЕ   | 8 |
|-------|---------------|-------------------------------|---------------|-----------------------------------|--------------|---|
| 93103 | T-Type holder | 100 mm / 4"                   | 6TPI / 4.0 mm | 75                                | ground taper | 5 |
| 93403 | U type        | 100 mm / 4"                   | 6TPI / 4.0 mm | 75                                | ground taper | 5 |