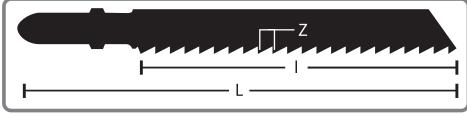

## 

| CODE  | HANDLE        | L BLADE LENGTH<br>(MM / INCH) | Z ТРІ<br>[ММ] | L TEETH SECTION<br>LENGTH<br>[MM] | ТЕЕТН ТҮРЕ      | Ø |
|-------|---------------|-------------------------------|---------------|-----------------------------------|-----------------|---|
| 93105 | T-Type holder | 100 mm / 4"                   | 6TPI / 4.0 mm | 75                                | ground side set | 5 |
| 93405 | U type        | 100 mm / 4"                   | 6TPI / 4.0 mm | 75                                | ground side set | 5 |