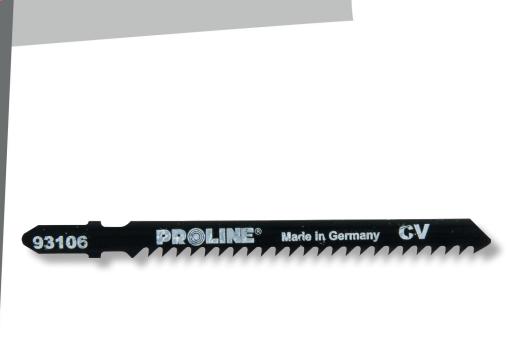

## **PRODUCT FEATURES**

Made in Germany. High-quality chromiumvanadium steel. Saw blade for wood, wood products, and plastics. Very quick rough cut.

## 

| CODE  | HANDLE        | L BLADE LENGTH (MM<br>/ INCH) | Z TPI<br>[MM] | L TEETH SECTION<br>LENGTH<br>[MM] | TEETH<br>TYPE | Ø |
|-------|---------------|-------------------------------|---------------|-----------------------------------|---------------|---|
| 93106 | T-Type holder | 100 mm / 4"                   | 8TPI / 3.0 mm | 75                                | milled wavy   | 5 |
| 93406 | U type        | 100 mm / 4"                   | 8TPI / 3.0 mm | 75                                | milled wavy   | 5 |