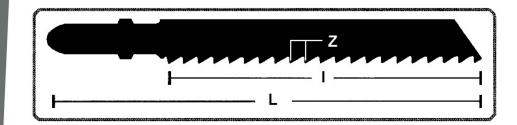

## 

| CODE  | HANDLE        | L BLADE LENGTH (MM<br>/ INCH) | Z TPI<br>[MM] | L TEETH SECTION<br>LENGTH<br>[MM] | TEETH<br>TYPE | Ø |
|-------|---------------|-------------------------------|---------------|-----------------------------------|---------------|---|
| 93106 | T-Type holder | 100 mm / 4"                   | 8TPI / 3.0 mm | 75                                | milled wavy   | 5 |
| 93406 | U type        | 100 mm / 4"                   | 8TPI / 3.0 mm | 75                                | milled wavy   | 5 |