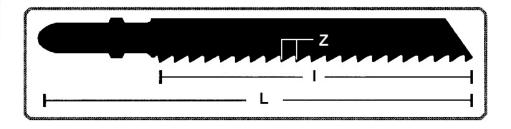

## **JIGSAW BLADE**

93108 PROLINE® Made in Germany CV

## **PRODUCT FEATURES**

Made in Germany. High-quality chromium-vanadium steel. Saw blade for wood, wood products, and plastics. Line cutting of acrylic glass, wood, and chipboard.

| CODE  | HANDLE        | L BLADE LENGTH<br>(MM / INCH) | Z TPI<br>[MM]  | L TEETH SECTION<br>LENGTH<br>[MM] | TEETH<br>TYPE |   |
|-------|---------------|-------------------------------|----------------|-----------------------------------|---------------|---|
| 93108 | T-Type holder | 75 mm / 3"                    | 12TPI / 2.0 mm | 50                                | milled wavy   | 5 |
| 93408 | U type        | 75 mm / 3"                    | 12TPI / 2.0 mm | 50                                | milled wavy   | 5 |