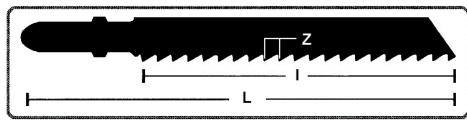

## Cu Ni Ms Zn Image: Signal state Image: Signal state Image: Signal state Image: Signal state

| CODE  | HANDLE        | L BLADE LENGTH<br>(MM / INCH) | Z TPI<br>[MM]  | L TEETH SECTION<br>LENGTH<br>[MM] | TEETH<br>TYPE | Ø |
|-------|---------------|-------------------------------|----------------|-----------------------------------|---------------|---|
| 93111 | T-Type holder | 75 mm / 3"                    | 21TPI / 1.2 mm | 50                                | milled wavy   | 5 |
| 93411 | U type        | 75 mm / 3"                    | 21TPI / 1.2 mm | 50                                | milled wavy   | 5 |