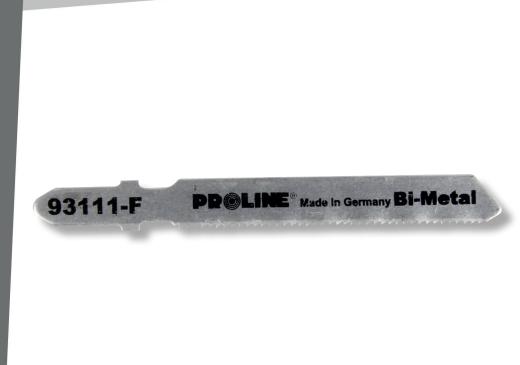

## **JIGSAW BLADE**

## **PRODUCT FEATURES**

Made in Germany. Material – combination of flexible carbon or chromium-vanadium steel with HSS. Saw blade for steel, stainless steel, and non-ferrous metals. Precise, line cutting of steel, INOX, aluminum, and non-ferrous metals.

## Image: None with the second second

| CODE   | HANDLE        | L BLADE LENGTH<br>(MM / INCH) | Z TPI<br>[MM]  | L TEETH SECTION<br>LENGTH<br>[MM] | TEETH<br>TYPE | Ø |
|--------|---------------|-------------------------------|----------------|-----------------------------------|---------------|---|
| 93111F | T-Type holder | 75 mm / 3"                    | 21TPI / 1.2 mm | 50                                | milled wavy   | 5 |
| 93411F | U type        | 75 mm / 3"                    | 21TPI / 1.2 mm | 50                                | milled wavy   | 5 |