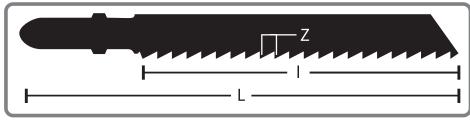

## Image: None with the second second

| CODE   | HANDLE        | L BLADE LENGTH<br>(MM / INCH) | Z TPI<br>[MM]  | L TEETH SECTION<br>LENGTH<br>[MM] | TEETH<br>TYPE | Ø |
|--------|---------------|-------------------------------|----------------|-----------------------------------|---------------|---|
| 93111F | T-Type holder | 75 mm / 3"                    | 21TPI / 1.2 mm | 50                                | milled wavy   | 5 |
| 93411F | U type        | 75 mm / 3"                    | 21TPI / 1.2 mm | 50                                | milled wavy   | 5 |