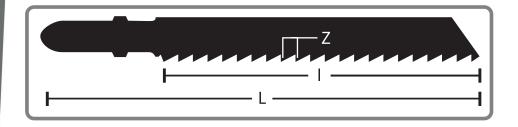

| CODE   | HANDLE        | L BLADE LENGTH<br>(MM / INCH) | Z TPI<br>[MM]  | L TEETH<br>SECTION LENGTH<br>[MM] | ТЕЕТН ТҮРЕ      |   |
|--------|---------------|-------------------------------|----------------|-----------------------------------|-----------------|---|
| 93150F | T-Type holder | 132 mm / 5,2"                 | 10TPI / 1.8 mm | 110                               | milled side set | 5 |
| 93450F | U type        | 132 mm / 5,2"                 | 10TPI / 1.8 mm | 110                               | milled side set | 5 |